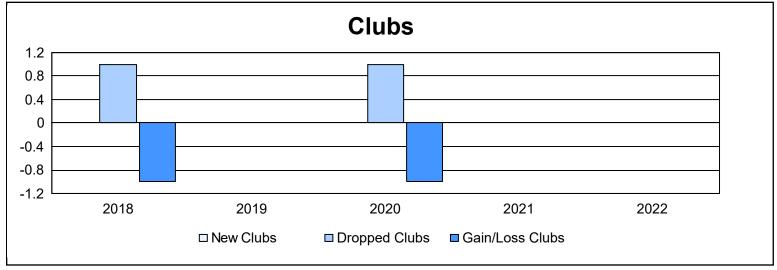

District 201T1 As of June 2022 Cumulative

| Year      | New<br>Clubs | Dropped<br>Clubs | Gain/<br>Loss<br>Clubs | New<br>Members | Charter<br>Members | Reinstate<br>Members | Transfer<br>Members | Total<br>Member<br>Added | Total<br>Members<br>Dropped | Gain/<br>Loss<br>Members |
|-----------|--------------|------------------|------------------------|----------------|--------------------|----------------------|---------------------|--------------------------|-----------------------------|--------------------------|
| 2017-2018 | 0            | 1                | -1                     | 122            | 1                  | 5                    | 11                  | 139                      | 167                         | -28                      |
| 2018-2019 | 0            | 0                | 0                      | 119            | 0                  | 8                    | 12                  | 139                      | 160                         | -21                      |
| 2019-2020 | 0            | 1                | -1                     | 69             | 1                  | 3                    | 3                   | 76                       | 150                         | -74                      |
| 2020-2021 | 0            | 0                | 0                      | 74             | 0                  | 6                    | 10                  | 90                       | 168                         | -78                      |
| 2021-2022 | 0            | 0                | 0                      | 91             | 0                  | 4                    | 5                   | 100                      | 158                         | -58                      |
| Average   | 0            | 0                | 0                      | 95             | 0                  | 5                    | 8                   | 109                      | 161                         | -52                      |