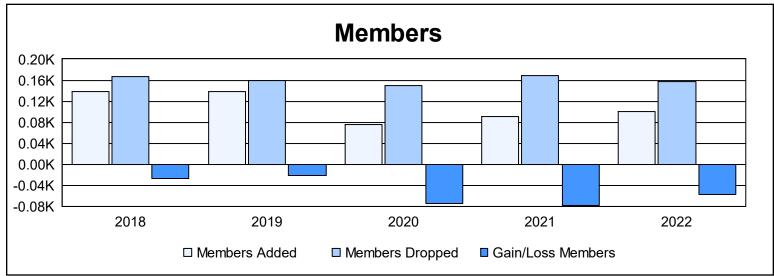

District 201T1 As of June 2022 Cumulative

| Year      | New<br>Clubs | Dropped<br>Clubs | Gain/<br>Loss<br>Clubs | New<br>Members | Charter<br>Members | Reinstate<br>Members | Transfer<br>Members | Total<br>Member<br>Added | Total<br>Members<br>Dropped | Gain/<br>Loss<br>Members |
|-----------|--------------|------------------|------------------------|----------------|--------------------|----------------------|---------------------|--------------------------|-----------------------------|--------------------------|
| 2017-2018 | 0            | 1                | -1                     | 122            | 1                  | 5                    | 11                  | 139                      | 167                         | -28                      |
| 2018-2019 | 0            | 0                | 0                      | 119            | 0                  | 8                    | 12                  | 139                      | 160                         | -21                      |
| 2019-2020 | 0            | 1                | -1                     | 69             | 1                  | 3                    | 3                   | 76                       | 150                         | -74                      |
| 2020-2021 | 0            | 0                | 0                      | 74             | 0                  | 6                    | 10                  | 90                       | 168                         | -78                      |
| 2021-2022 | 0            | 0                | 0                      | 91             | 0                  | 4                    | 5                   | 100                      | 158                         | -58                      |
| Average   | 0            | 0                | 0                      | 95             | 0                  | 5                    | 8                   | 109                      | 161                         | -52                      |